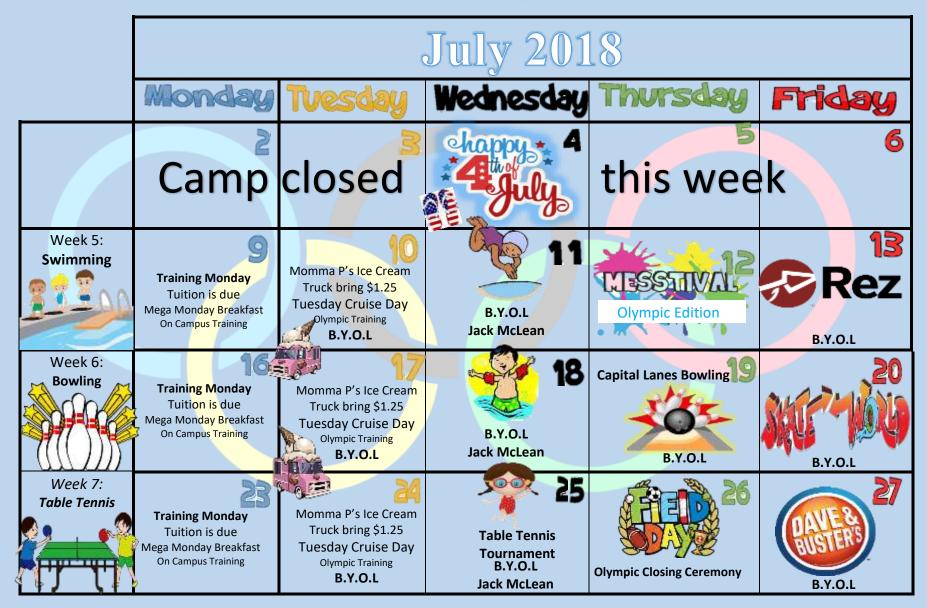

## **Kate Sullivan Elementary School's**

**Olympic Training Acadamy** 

\$162.00 tuition is due every Monday morning before your athlete can participate in Olympic Training. We cannot accept cash as a payment. Checks/Money orders can be made to LCS (Leon County Schools). Credit card payments may be made online. See registration booklet. Add \$10.00 late fee Tuesday.

Kate Sullivan Elementary School's

**Olympic Training Acadamy** 

\$162.00 tuition is due every Monday morning before your athlete can participate in Olympic Training. We cannot accept cash as a payment. Checks/Money orders can be made to LCS (Leon County Schools). Credit card payments may be made online. See registration booklet. Add \$10.00 late fee Tuesday.