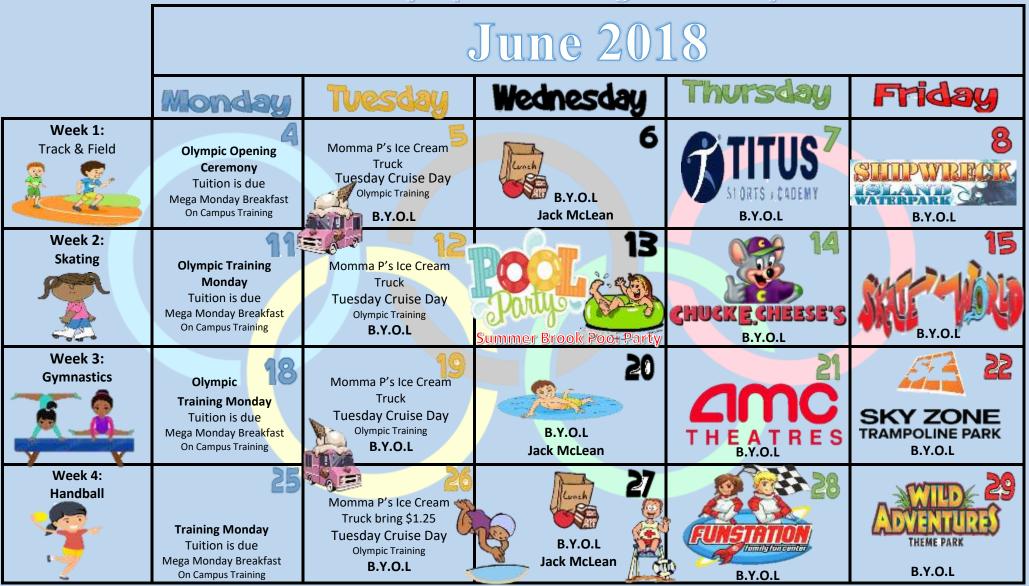

## **Kate Sullivan Elementary School's**

**Olympic Training Acadamy** 

\$162.00 tuition is due every Monday morning before your athlete can participate in Olympic Training. We cannot accept cash as a payment. Checks/Money orders can be made to LCS (Leon County Schools). Credit card payments may be made online. See registration booklet. Add \$10.00 late fee Tuesday.

Kate Sullivan Elementary School's

**Olympic Training Acadamy** 

\$162.00 tuition is due every Monday morning before your athlete can participate in Olympic Training. We cannot accept cash as a payment. Checks/Money orders can be made to LCS (Leon County Schools). Credit card payments may be made online. See registration booklet. Add \$10.00 late fee Tuesday.